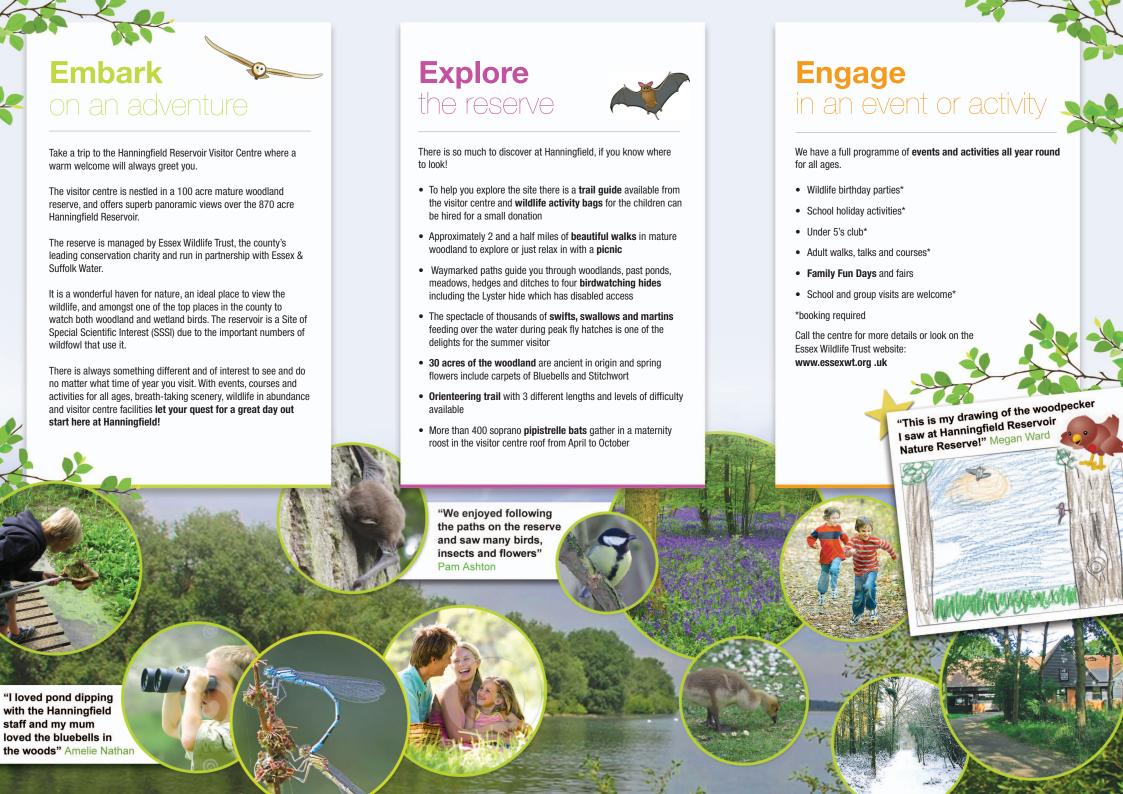

for hire)
- Toilets and disabled access toilet and baby changing facilities
- Wheelchair

There is something for **EVERYONE** at Hanningfield Reservoir Nature Reserve!





Helping you to plan your visit



Opening hours:

Daily 9am - 5pm except Christmas Day and Boxing Day

Address:

Hawkswood Road, Downham, Billericay, Essex. CM11 1WT.

**Grid Ref:** TO 725 971

**Telephone:** 01268 711001

Email:

hanningfield@essexwt.org.uk

Entrance by donation / Free parking

Please note: Dogs and cycles are not permitted on the reserve

Why not join Essex Wildlife Trust? For more details about membership please do not hesitate to call:

01621 862960

www.essexwt.org.uk





## Hanningfield Reservoir Visitor Centre and Nature Reserve



Protecting Wildlife for the future and for the People of Essex