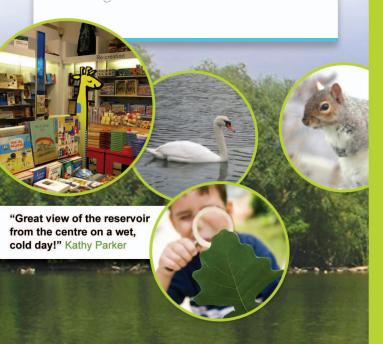

## **Enjoy** the visitor centre

- The building incorporates sustainable features including an inviting log burning stove.
- The GIFT SHOP stocks binoculars & telescopes, wild bird care, greeting cards, **giftware**, toys, books and much more
- An observation gallery offers superb panoramic views
- Discover the latest sightings news
- Experience the exciting interpretation area
- Enjoy light refreshments in a relaxed seating area
- Education room (available for hire)
- Toilets and disabled access toilet and baby changing facilities
- Wheelchair