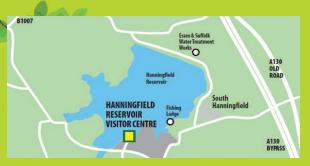

There is something for **EVERYONE** at Hanningfield Reservoir Nature Reserve!

Helping you to plan your visit

Opening hours:

Daily 9am - 5pm except Christmas Day and Boxing Day

Address:

Hawkswood Road, Downham, Billericay, Essex. CM11 1WT.

**Grid Ref:** TO 725 971

**Telephone:** 01268 711001

Email:

hanningfield@essexwt.org.uk

Entrance by donation / Free parking

Please note: Dogs and cycles are not permitted on the reserve

Why not join Essex Wildlife Trust? For more details about membership please do not hesitate to call: